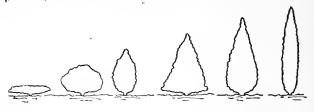

#### SYSTEM OF GRADE GROUPS

In this Catalog, we have shown whether Plants are graded by height or width, i.e. 18-24 in. ht. or 24-30 in. sprd. This indicates the class into which the particular Plant is placed. In order to know what Spread or Width a certain plant should be in proportion to its height, the following groups are used, the

same as adopted by the American Association of Nurserymen,

No. 1 No. 2. No. 3 No. 4. No. 5.

GROUP No. 1. Spreading Type — Evergreens average width of spreading branches both ways.
GROUP No. 2. Semi-spreading Type — Evergreens

should be as high as they are wide. should be as high as they are wide.
GROUP No. 3. Globe or Dwarf Type — Evergreens 24 in. high should be 12 in. wide.
GROUP No. 4. Cone Type — Evergreens 36 in. high should be 27 in. wide.
GROUP No. 5. Pyramidal Type — Evergreens 3 ft. high should be 1 ft. wide.
GROUP No. 6. Slender Type — Evergreens 5 ft. high should be 8 in wide.

high should be 8 in. wide.

TO CORRECTLY MEASURE PLANTS, the measure of height should begin where the branches begin and stop where the main part of the top ends in their natural growing position, and not at the end of a thin "Shoot".